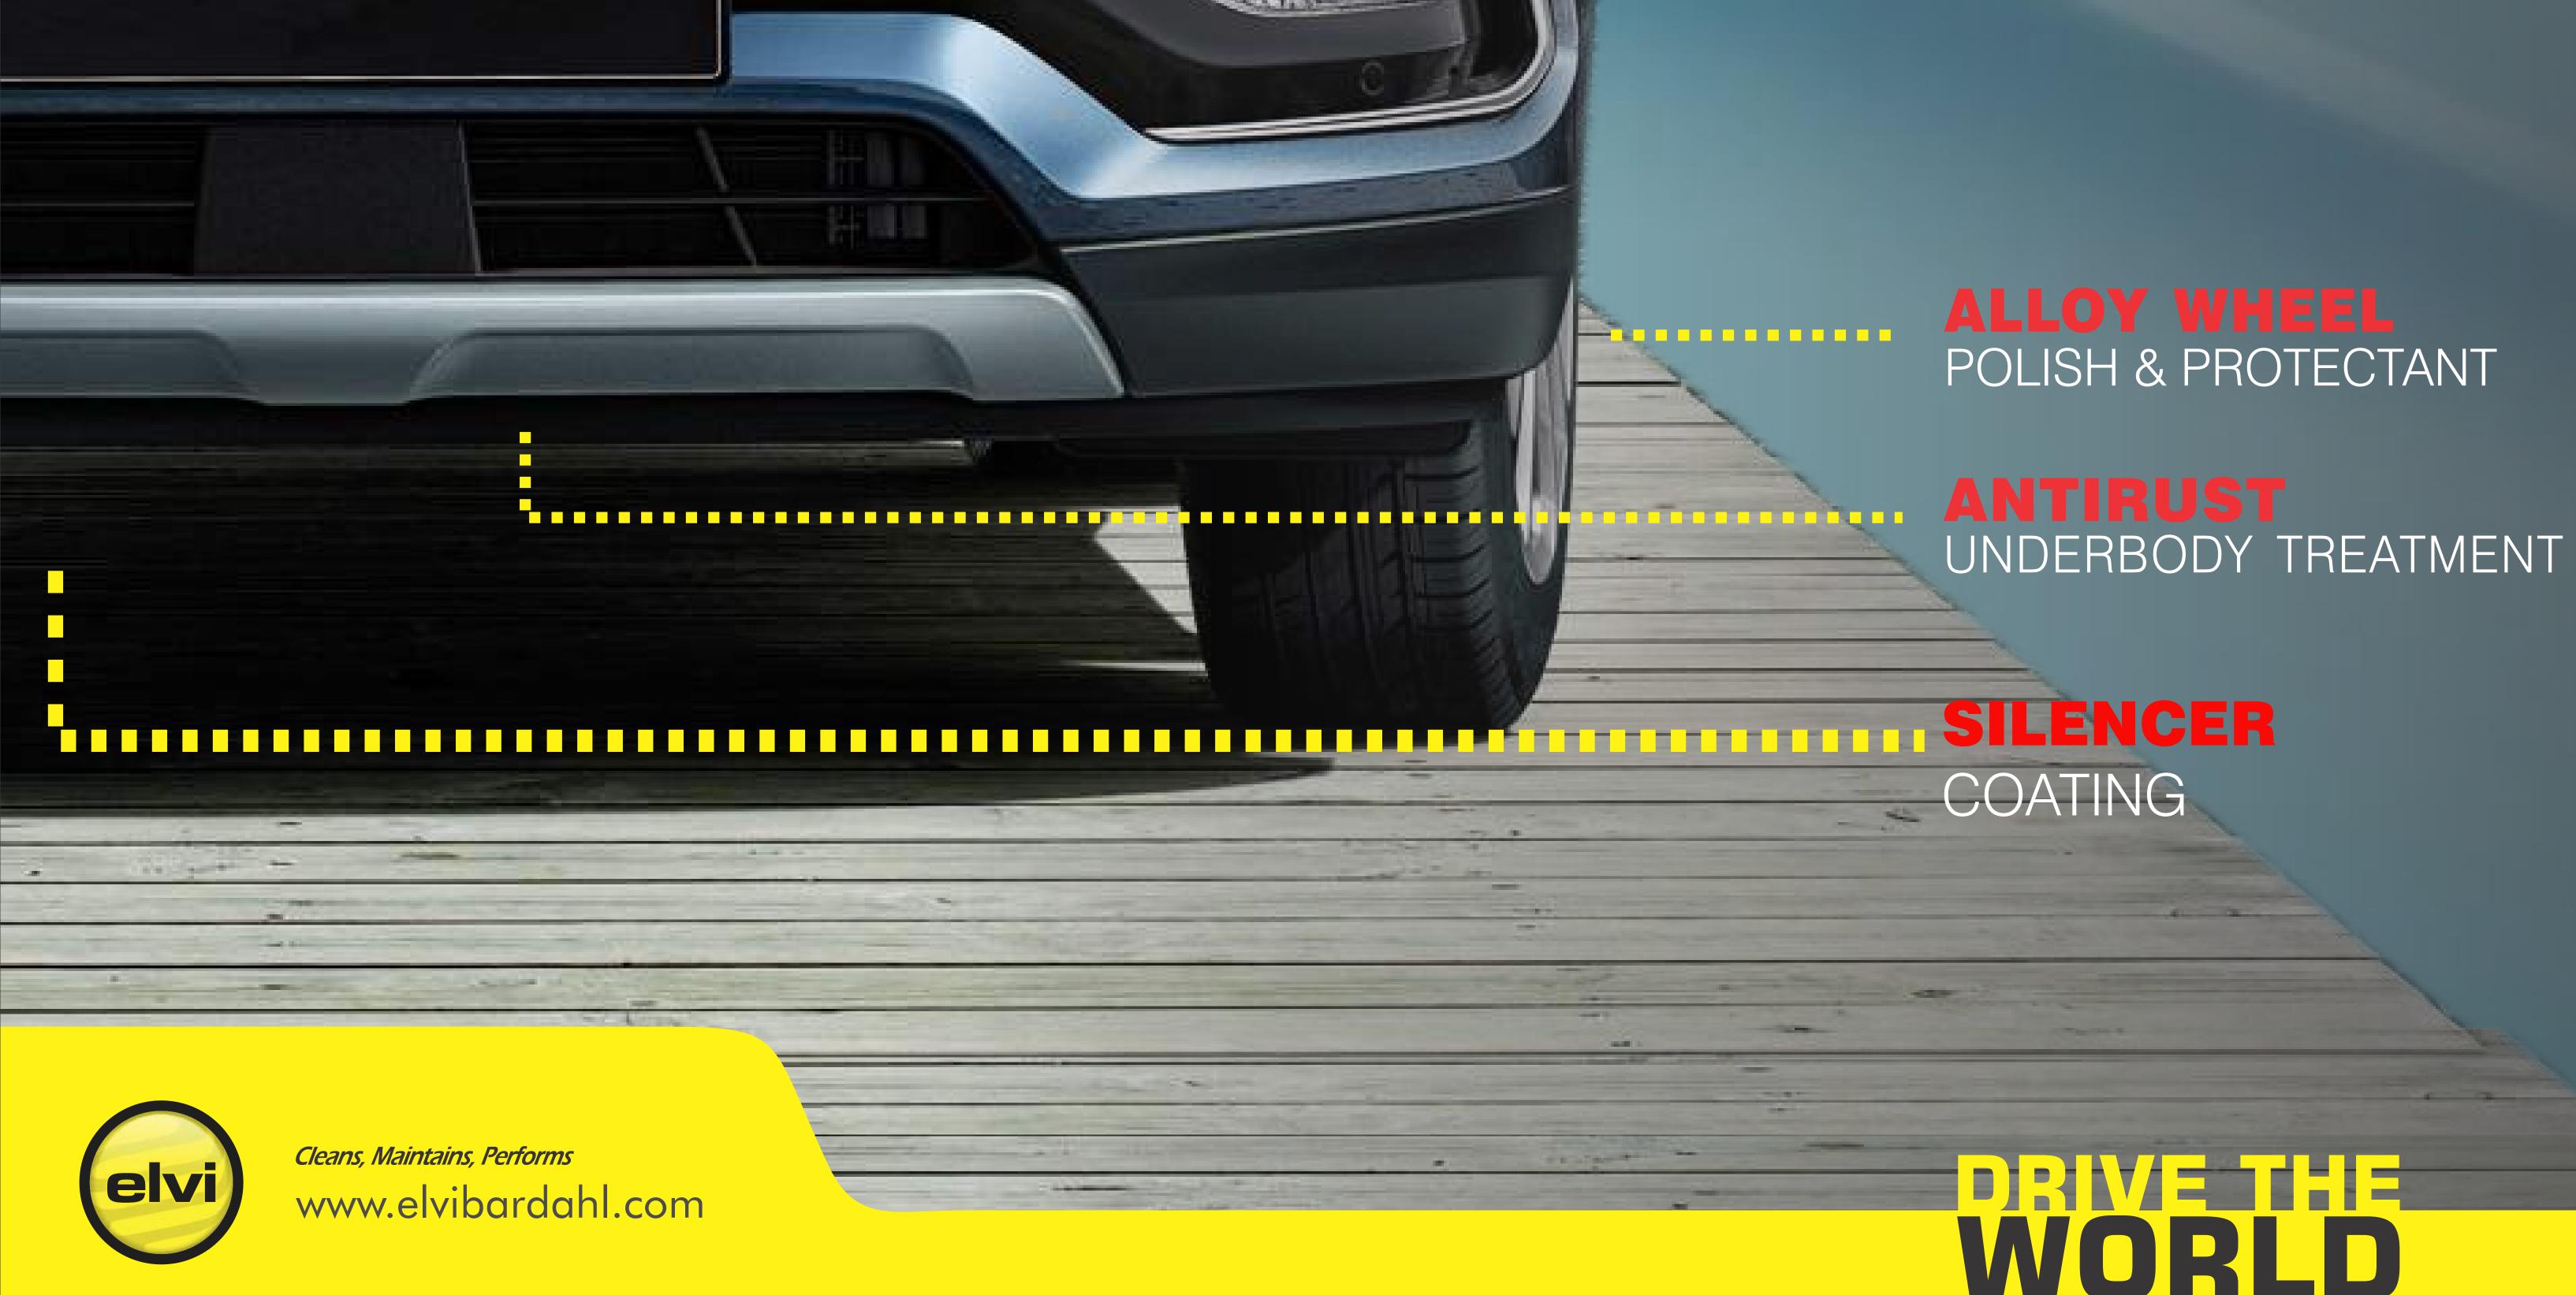

### BARDAHI BARDAH

Automotive vehicles are prone to corrosion due to the extreme climate & harsh Indian road conditions.

Corrosion protection treatment protect parts like car underbody, silencer, internal body panels, frame rails &

other inner cavities that are not physically accessible but are prone to corrosion.

# UNDERBODY ANTIRUST TREATMENT SILENCER COATING TREATMENT INTERNAL PANEL ANTIRUST TREATMENT