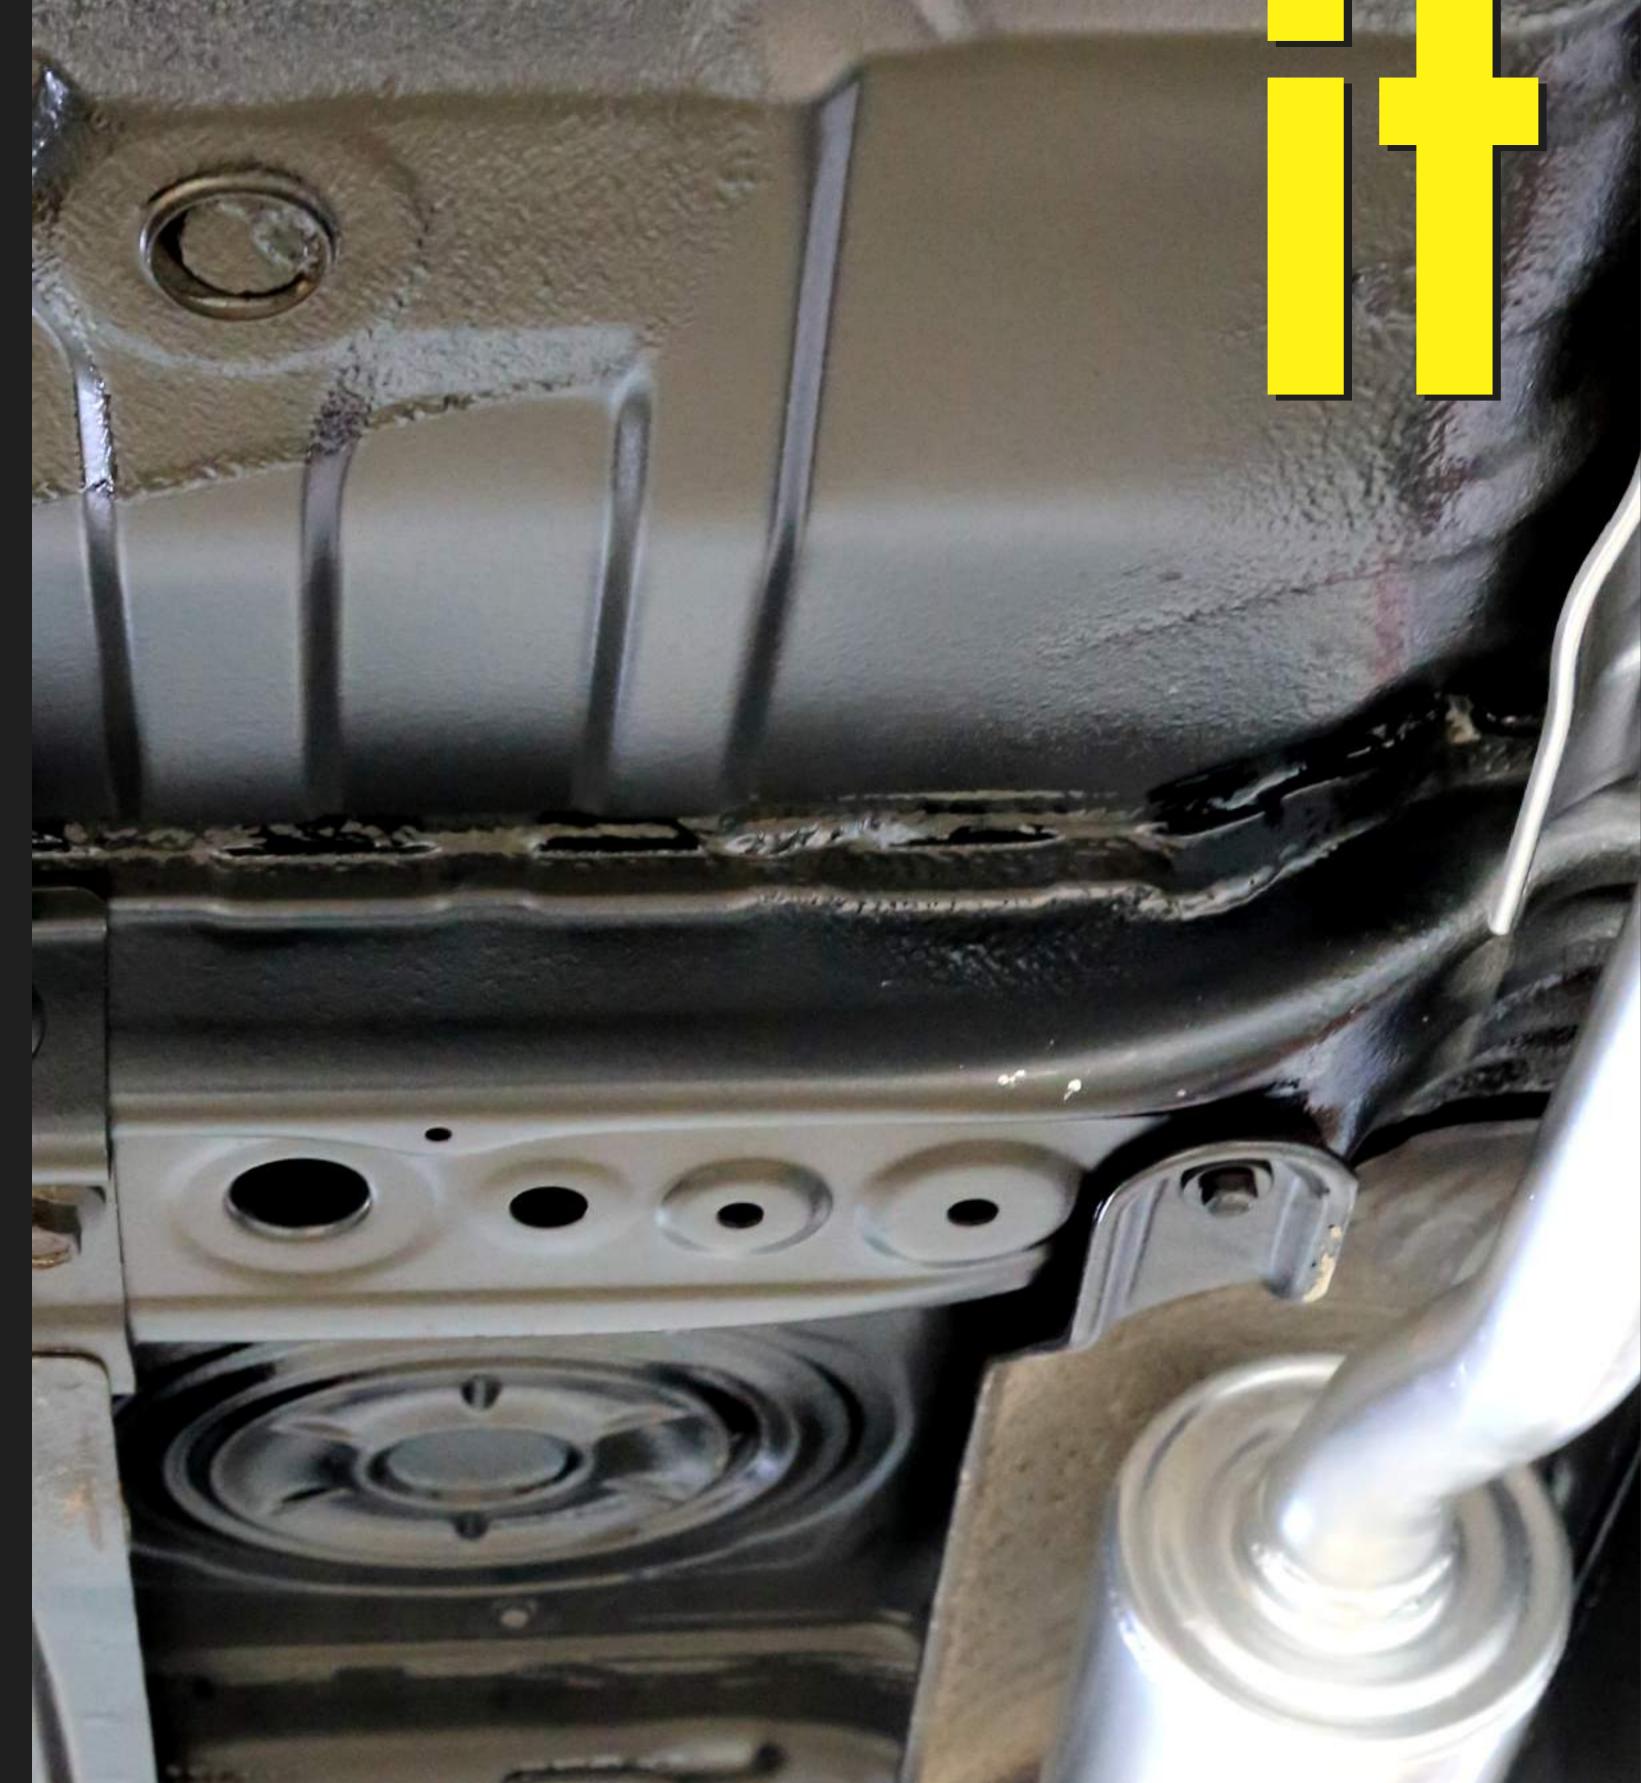

### BARDAHI BARDAH

Automotive vehicles are prone to corrosion due to the extreme climate & harsh Indian road conditions.

Corrosion protection treatment protect parts like car underbody, silencer, internal body panels, frame rails &

other inner cavities that are not physically accessible but are prone to corrosion.

# UNDERBODY ANTIRUST TREATMENT SILENCER COATING TREATMENT INTERNAL PANEL ANTIRUST TREATMENT