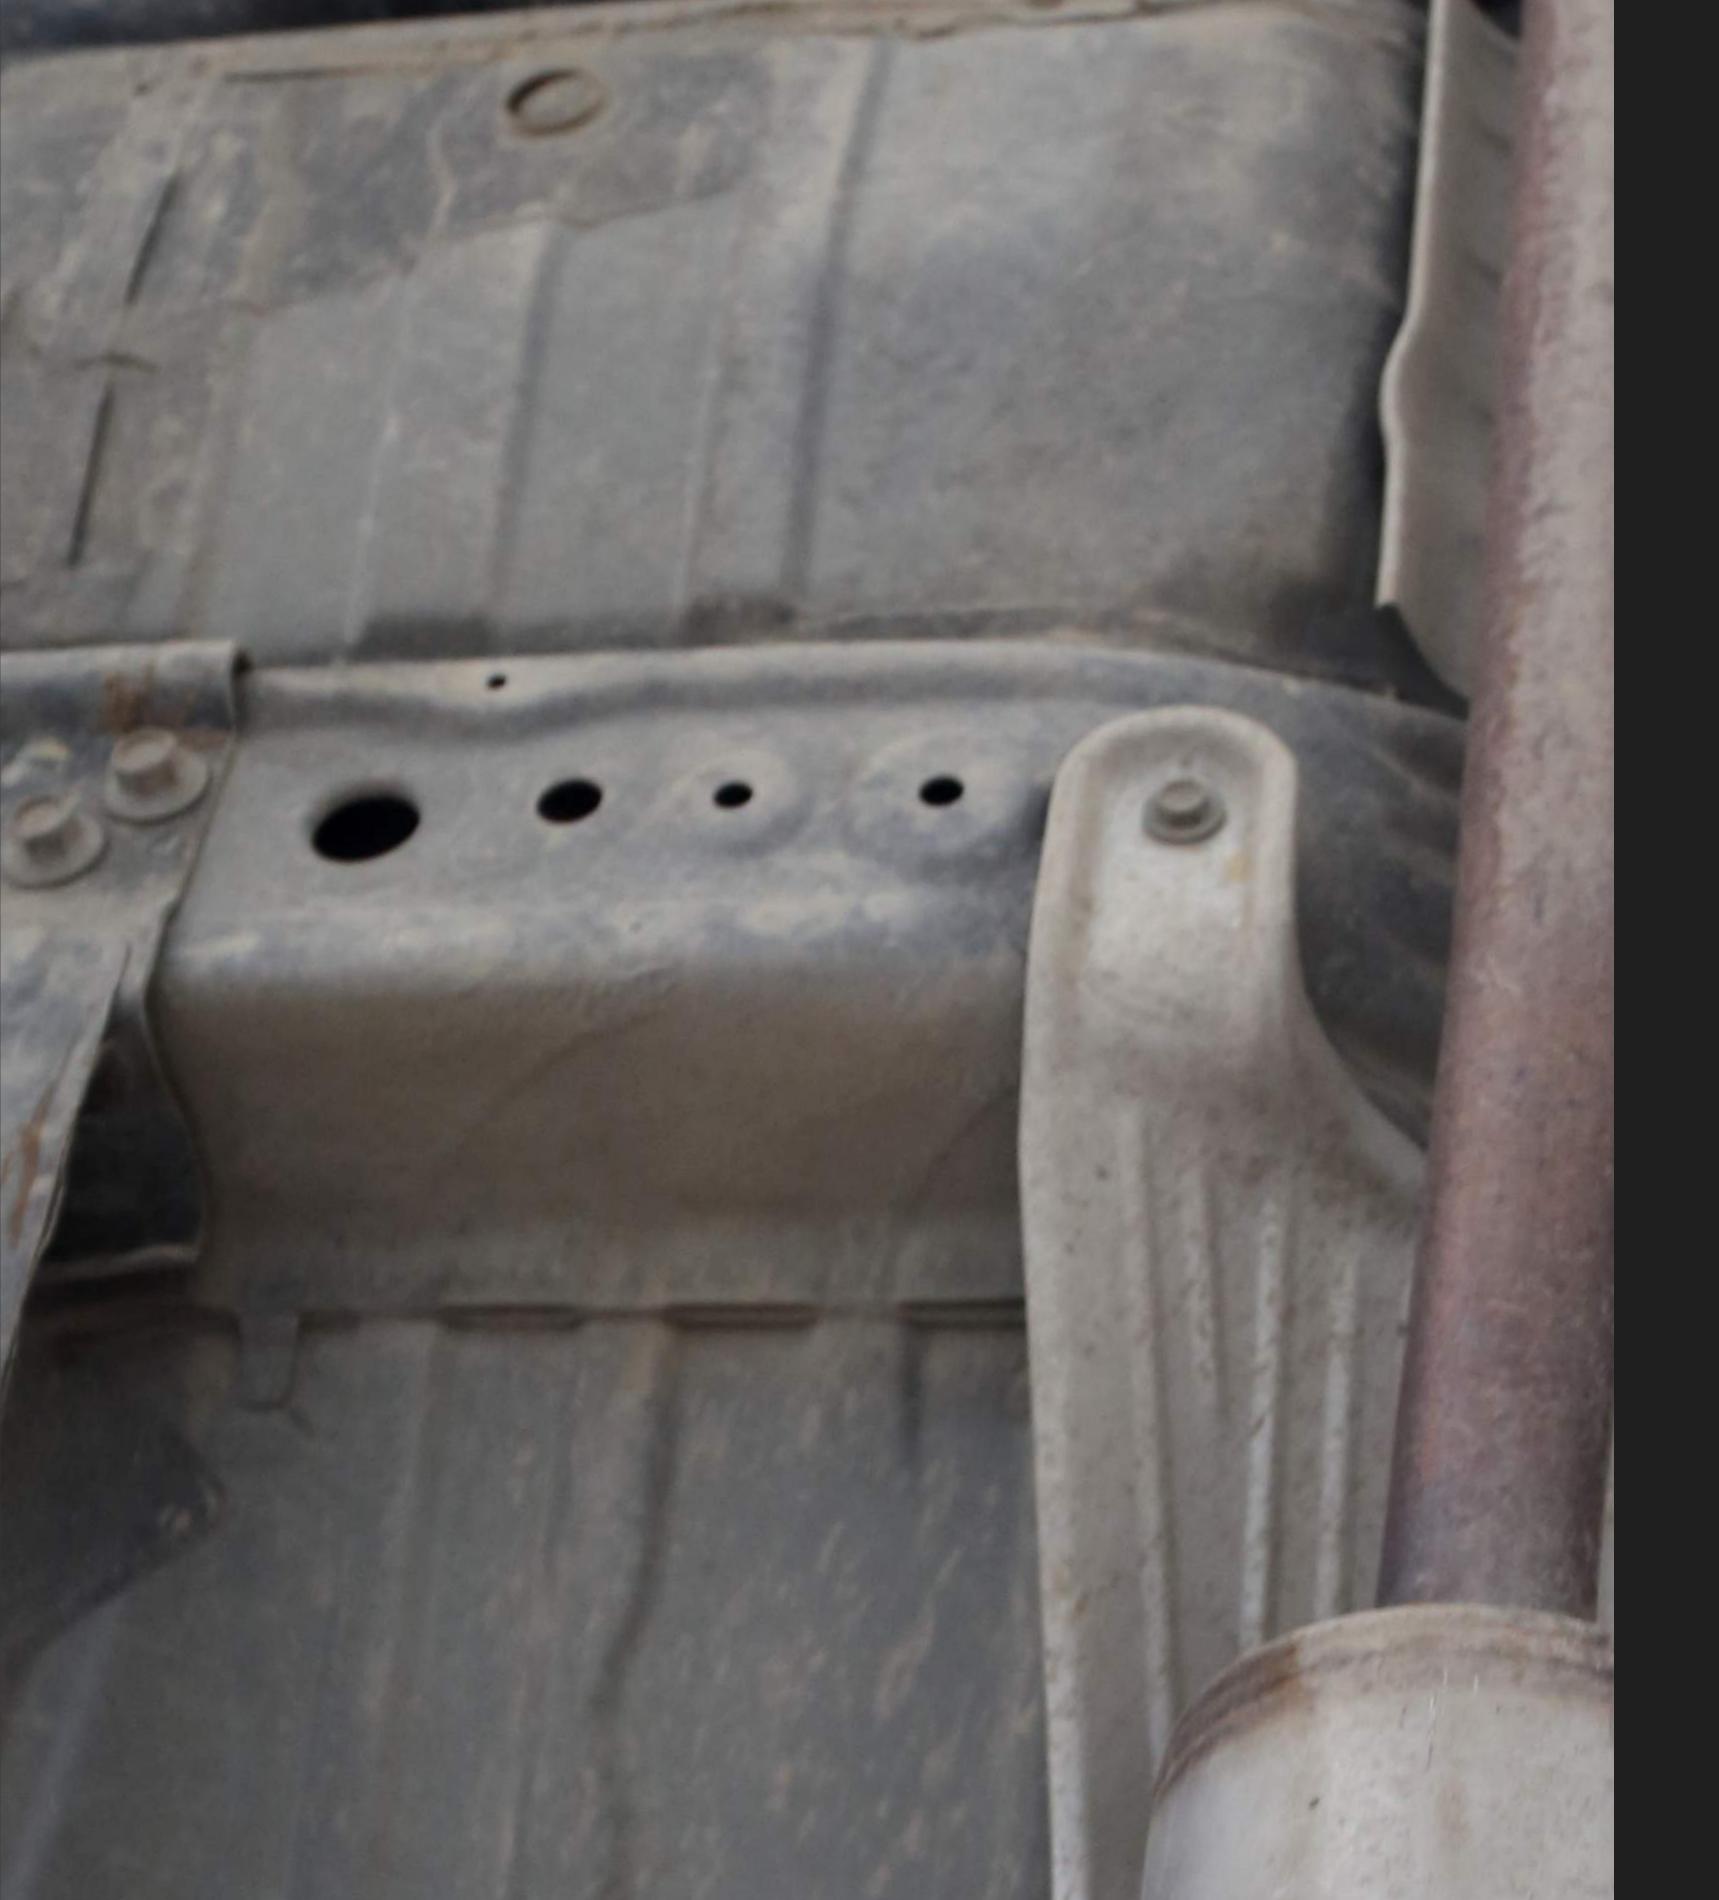

### BARDAHI BARDAH

Automotive vehicles are prone to corrosion due to the extreme climate & harsh Indian road conditions.

Corrosion protection treatment protect parts like car underbody, silencer, internal body panels, frame rails &

other inner cavities that are not physically accessible but are prone to corrosion.

# UNDERBODY ANTIRUST TREATMENT SILENCER COATING TREATMENT INTERNAL PANEL ANTIRUST TREATMENT