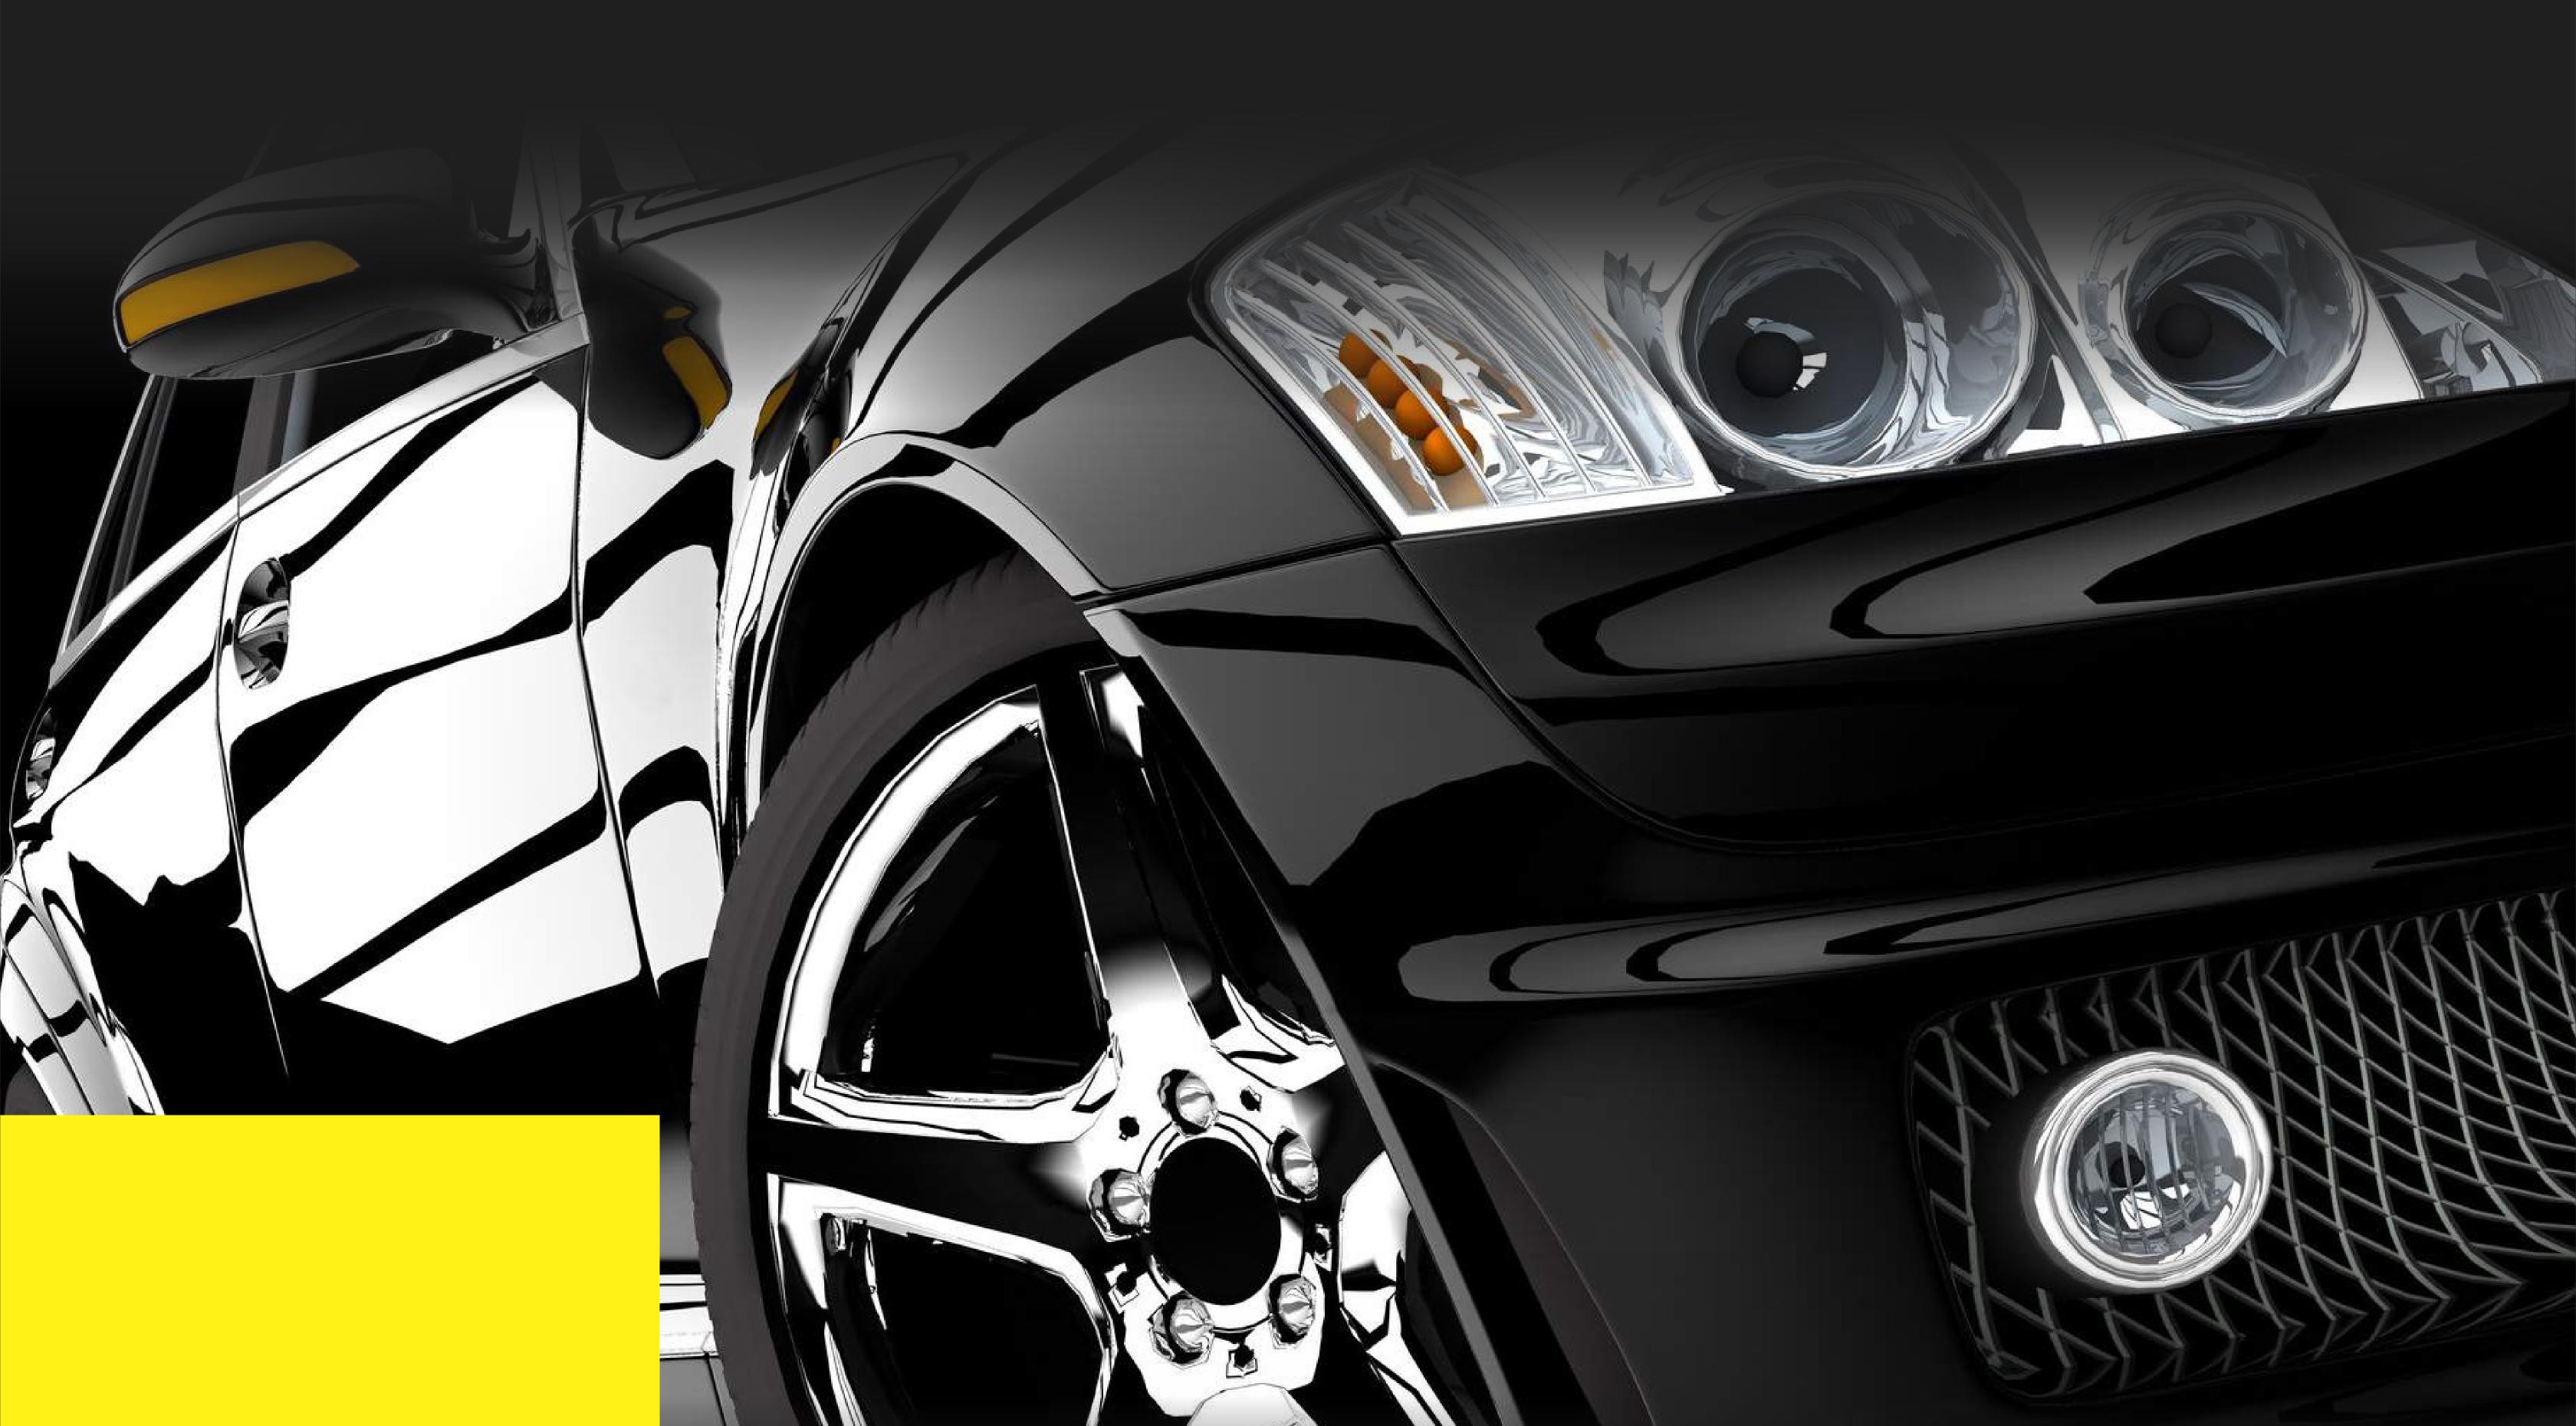

# Drive in Style automotive paint protection

# PAINT CARE SYSTEM

Gives your paint a swirl free finish
 Removes light surface imperfections
 Provides long lasting and high gloss finish
 Cleans oxidation & deep stains, giving a deep & durable shine

Protects the vehicle finish from atomospheric pollutants

### PAINT PROTECTION FILM

PPF is a transparent adhesive film with self-healing technology
 Protects your car against external aggressions
 Protects from UV rays, abrasions & stone chips

**Etmindie** 