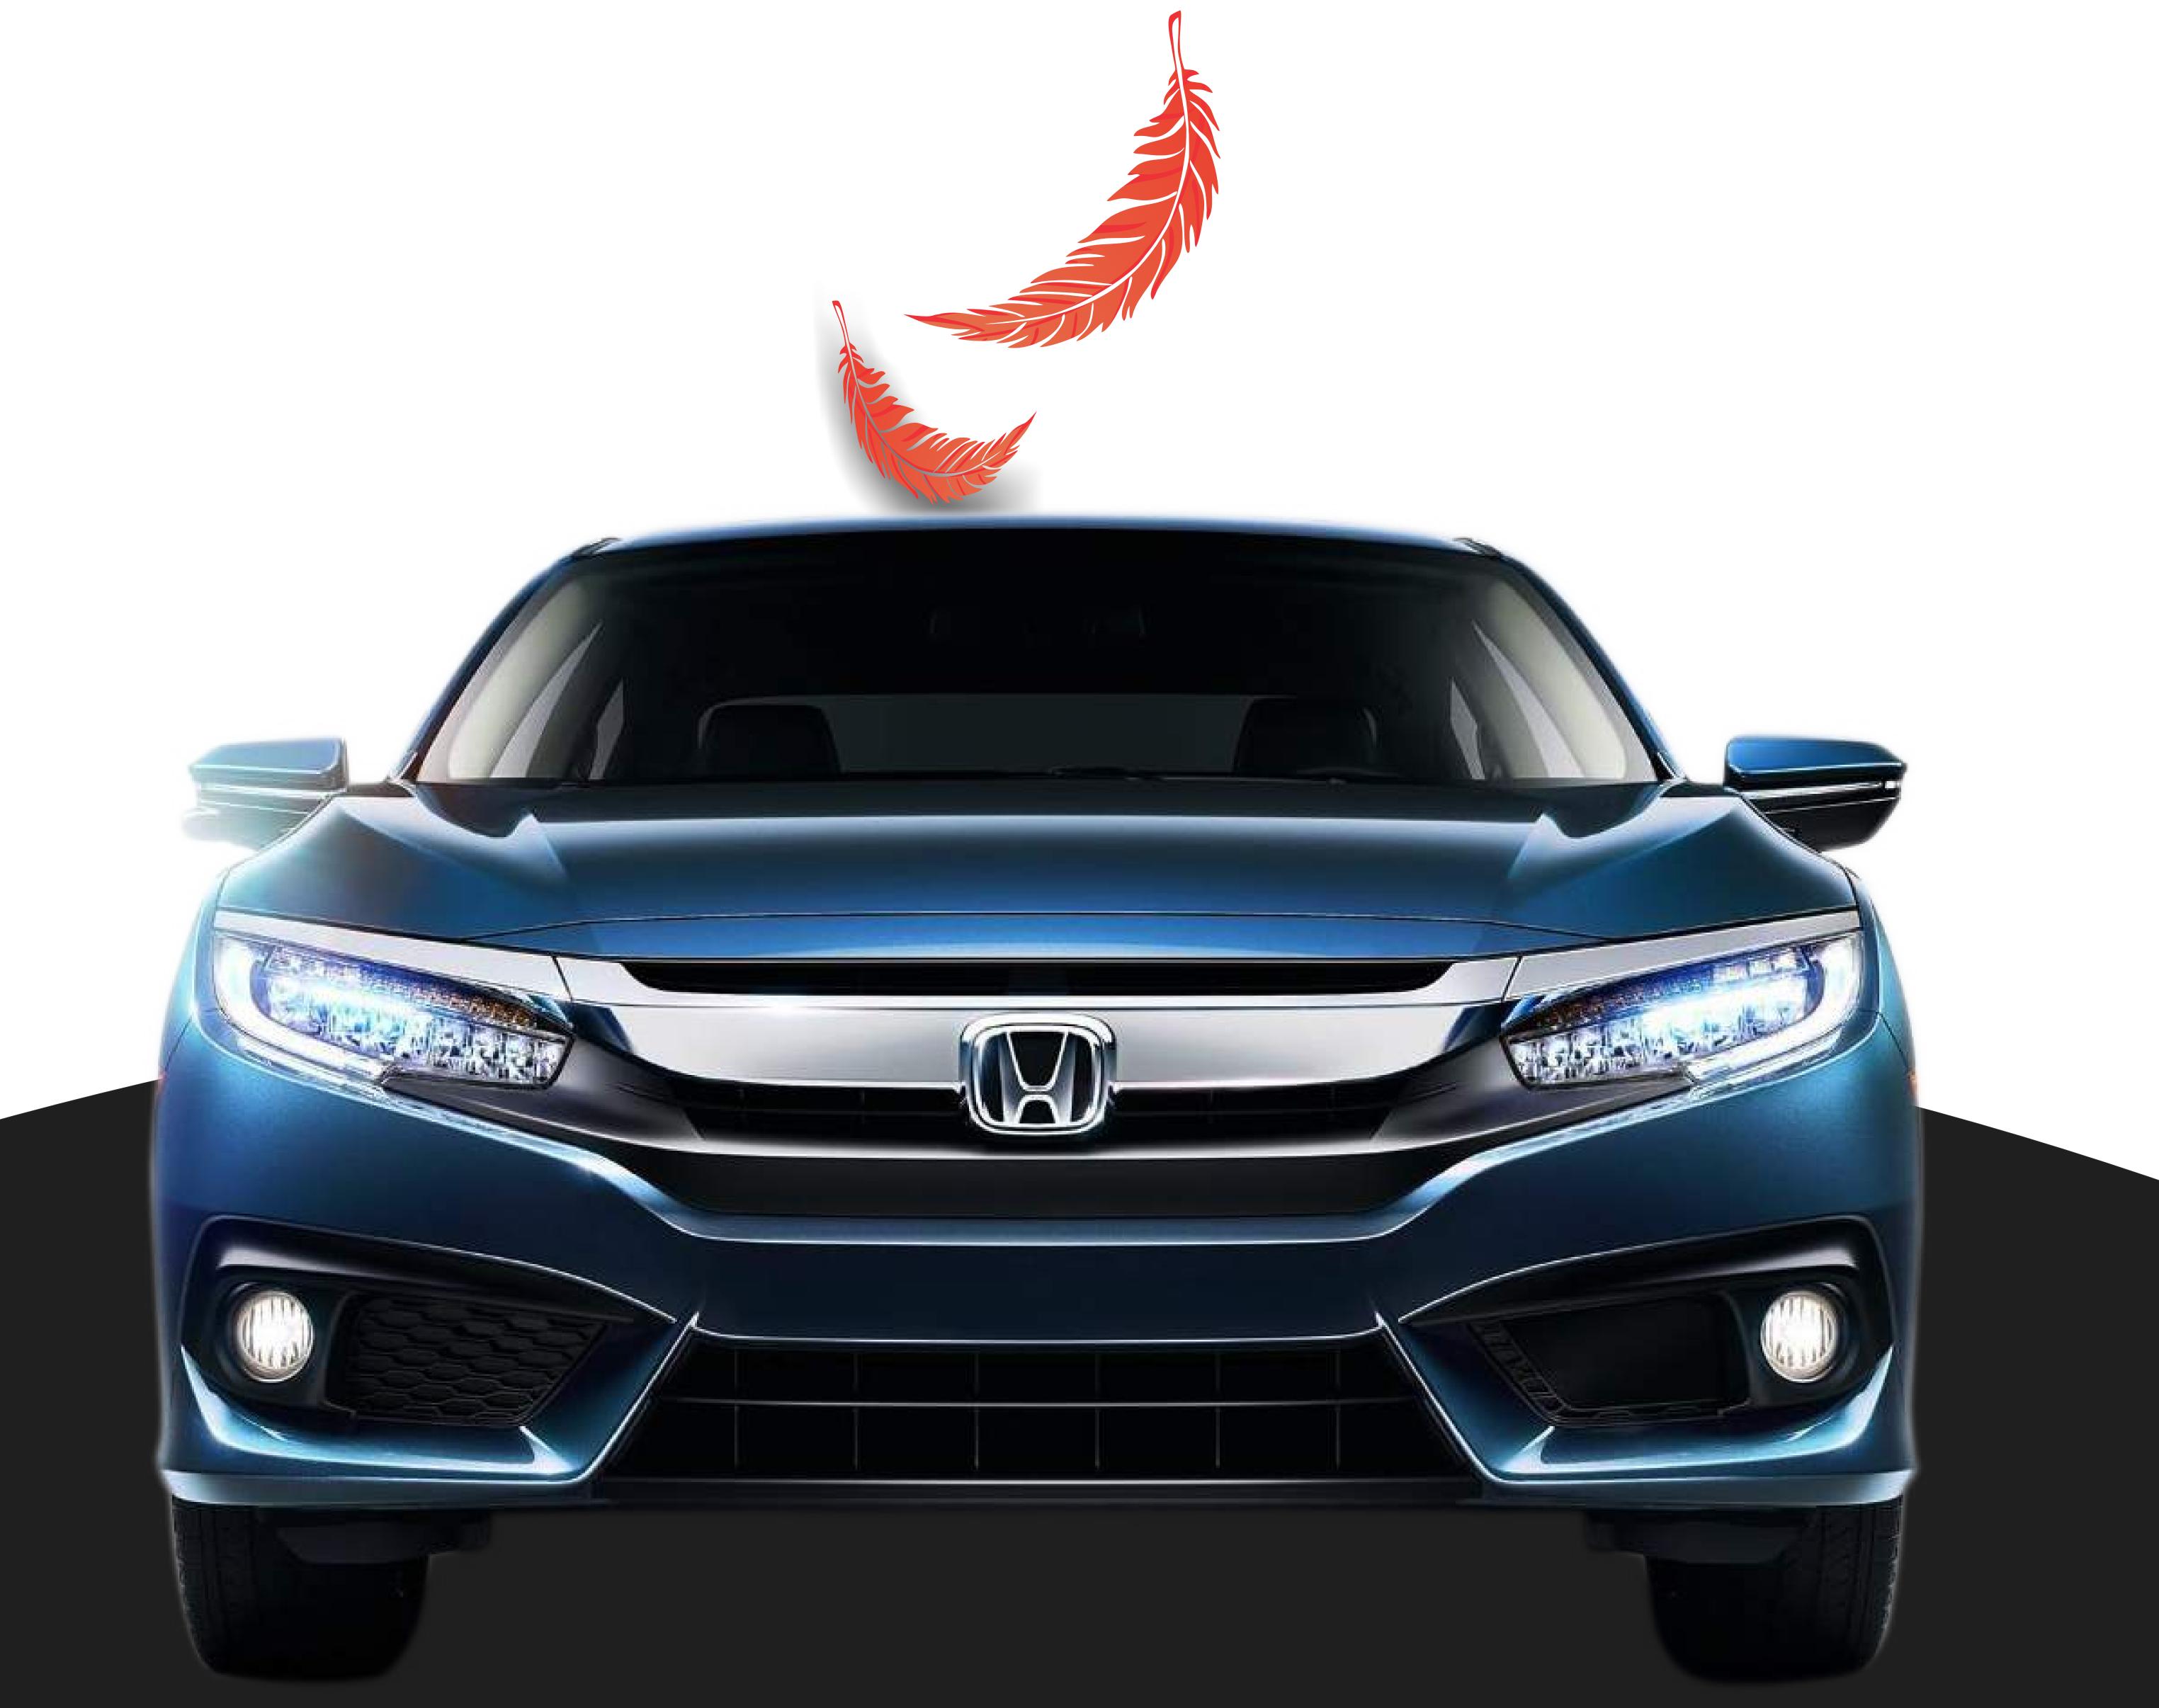

h gloss finish
 Cleans oxidation & deep stains, giving a deep & durable shine

Protects the vehicle finish from atomospheric pollutants

### PAINT PROTECTION FILM

PPF is a transparent adhesive film with self-healing technology
 Protects your car against external aggressions
 Protects from UV rays, abrasions & stone chips









**Etmindie** 





### BARDAHI BARDAH

Automotive vehicles are prone to corrosion due to the extreme climate & harsh Indian road conditions.

Corrosion protection treatment protect parts like car underbody, silencer, internal body panels, frame rails &

other inner cavities that are not physically accessible but are prone to corrosion.

# UNDERBODY ANTIRUST TREATMENT SILENCER COATING TREATMENT INTERNAL PANEL ANTIRUST TREATMENT









# THE TOUCH OF PERFECTION



## **HONDA CAR CARE SOLUTIONS**

PAINT CARE SYSTEM

## RUST PROTECTION SOLUTIONS INTERIOR ENRICHMENT AC MAINTENANCE SOLUTION WINDSCREEN & HEADLIGHT TREATMENTS



Cleans, Maintains, Performs www.elvibardahl.com





## 



**PAINT CARE SYSTEM EXTERIOR BEAUTIFICATION** PAINT PROTECTION-UV



### 

. . . . . . . . . . . . . . . . .

CLEANING PROGRAM **INTERIOR ENRICHMENT** PREMIUM INTERIOR-FOAM BASED

TREATMENT

CARB & CHOKE CLEANER

CLEANING RESTORATION





# **PERFECT CHAIN** for a smooth ride







# CHAIN MAINTENANCE SOLUTIONS

### CHAIN CLEANER AND CHAIN LUBRICATION

- Increases chain life
- Superior cleaning and lubrication
- Reduces friction, wear & tear
- Low viscous with good creeping properties
- **Evaporates quickly**
- High pressure resistant
- Protects against corrosion
- Red